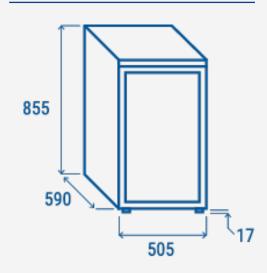

## **TECHNICAL SPECIFICATIONS**

| Capacity                         | 115 L          |
|----------------------------------|----------------|
| Temperature                      | K4 (+1°C~+9°C) |
| Consumption                      | 2.76 kWh/24h   |
| Rated Power                      | 90 W           |
| Noise level                      | 47 dB(A)       |
| Net Weight                       | 37 Kg          |
| Gross Weight                     | 40 Kg          |
| External Dimensions (WxDxH mm)   | 505x590x855    |
| Internal Dimensions (WxDxH mm)   | 410x395x700    |
| Packaging dimensions (WxDxH mm)  | 580x620x880    |
| Loading quantities 20′/40′/40′HQ | 72/158/220     |

### **PRODUCT DIMENSIONS**

www.coolheadeurope.com