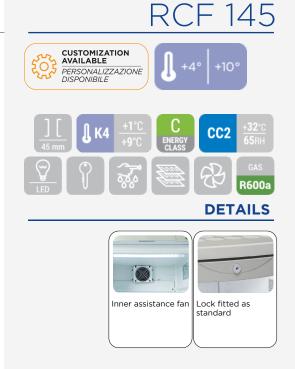

## **GENERAL FEATURES**

|                                                               | • |
|---------------------------------------------------------------|---|
| External in white coated plate, white thermoformed internally | • |
| Roll-bond evaporator system with fan assisted cooling         | • |
| Manual Defrost                                                | • |
| Foaming Agent Cyclopentane (45mm per side)                    | • |
| Removable Gasket                                              | • |
| Independent switch for internal light                         | • |
| Double layer safety tempered glass (Curved)                   | • |
| Digital thermometer                                           | • |
| Reversible door                                               | • |
| Lock fitted as standard                                       | • |
| Adjustable shelves (White Color): 3 Pcs                       | • |
| N.4 Adjustable feet                                           | • |
| Energy efficiency class: C                                    | • |
|                                                               |   |

## **TECHNICAL SPECIFICATIONS**

| Capacity                         | 115 L          |
|----------------------------------|----------------|
| Temperature                      | K4 (+1°C~+9°C) |
| Consumption                      | 2.76 kWh/24h   |
| Rated Power                      | 90 W           |
| Noise level                      | 47 dB(A)       |
| Net Weight                       | 37 Kg          |
| Gross Weight                     | 40 Kg          |
| External Dimensions (WxDxH mm)   | 505x590x855    |
| Internal Dimensions (WxDxH mm)   | 410x395x700    |
| Packaging dimensions (WxDxH mm)  | 580x620x880    |
| Loading quantities 20′/40′/40′HQ | 72/158/220     |