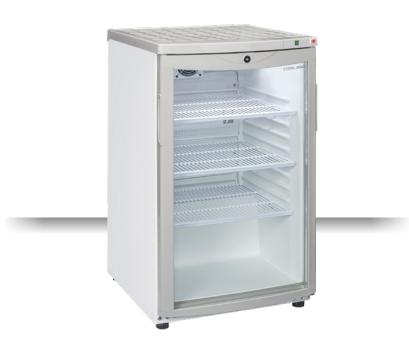

## **GENERAL FEATURES**

|                                                               | • |
|---------------------------------------------------------------|---|
| External in white coated plate, white thermoformed internally | • |
| Roll-bond evaporator system with fan assisted cooling         | • |
| Manual Defrost                                                | • |
| Foaming Agent Cyclopentane (45mm per side)                    | • |
| Removable Gasket                                              | • |
| Independent switch for internal light                         | • |
| Double layer safety tempered glass (Curved)                   | • |
| Digital thermometer                                           | • |
| Reversible door                                               | • |
| Lock fitted as standard                                       | • |
| Adjustable shelves (White Color): 3 Pcs                       | • |
| N.4 Adjustable feet                                           | • |
| Energy efficiency class: C                                    | • |
|                                                               |   |

## **TECHNICAL SPECIFICATIONS**

| Capacity                         | 115 L          |
|----------------------------------|----------------|
| Temperature                      | K4 (+1°C~+9°C) |
| Consumption                      | 2.76 kWh/24h   |
| Rated Power                      | 90 W           |
| Noise level                      | 47 dB(A)       |
| Net Weight                       | 37 Kg          |
| Gross Weight                     | 40 Kg          |
| External Dimensions (WxDxH mm)   | 505x590x855    |
| Internal Dimensions (WxDxH mm)   | 410x395x700    |
| Packaging dimensions (WxDxH mm)  | 580x620x880    |
| Loading quantities 20′/40′/40′HQ | 72/158/220     |